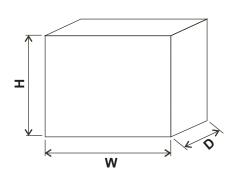

## Packing Dimensions & Weights

|                     | controllers (-PC/MC) |    |         |                    |
|---------------------|----------------------|----|---------|--------------------|
| Pump Model          | Packing Size (cm)    |    | Approx. |                    |
| Single Phase        | W                    | D  | Н       | Shipping<br>Weight |
| MATRIX 3-3T/0.65M   | 46                   | 26 | 42      | 14 kg              |
| MATRIX 3-4T/0.65M   | 46                   | 26 | 42      | 14 kg              |
| MATRIX 3-5T/0.75M   | 46                   | 26 | 42      | 16 kg              |
| MATRIX 3-6T/0.9M    | 46                   | 26 | 42      | 17 kg              |
| MATRIX 5-4T/0.9M    | 49                   | 31 | 42      | 16 kg              |
| MATRIX 5-5T/1.3M    | 49                   | 31 | 42      | 20 kg              |
| MATRIX 5-6T/1.3M    | 49                   | 31 | 42      | 21 kg              |
| MATRIX 10-4T/1.5M   | 49                   | 31 | 42      | 23 kg              |
| * MATRIX 10-5T/2.2M | 59                   | 36 | 55      | 25 kg              |

With automatic

<sup>\*</sup> on skid