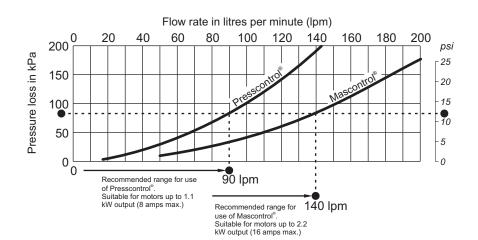

## Pressure loss through controller

Note: The pressure loss through any automatic controller needs to be considered when selecting a suitable system.