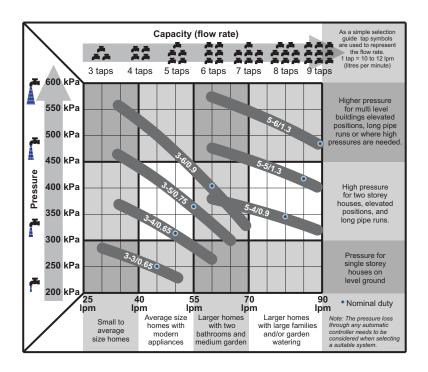

| Pump                | Pump Motor | Nominal Duty |          |  |
|---------------------|------------|--------------|----------|--|
| Model               | Output     | Flow<br>Rate | Pressure |  |
| MATRIX 3-3T/0.65M   | 0.65 kW    | 45 lpm       | 250 kPa  |  |
| MATRIX 3-4T/0.65M   | 0.65 kW    | 50 lpm       | 310 kPa  |  |
| MATRIX 3-5T/0.75M   | 0.75 kW    | 55 lpm       | 360 kPa  |  |
| MATRIX 3-6T/0.9M    | 0.9 kW     | 60 lpm       | 400 kPa  |  |
| MATRIX 5-4T/0.9M    | 0.9 kW     | 80 lpm       | 340 kPa  |  |
| MATRIX 5-5T/1.3M    | 1.3 kW     | 85 lpm       | 400 kPa  |  |
| MATRIX 5-6T/1.3M    | 1.3 kW     | 90 lpm       | 470 kPa  |  |
| # MATRIX 10-4T/1.5M | 1.5 kW     | 155 lpm      | 340 kPa  |  |
| # MATRIX 10-5T/2.2M | 2.2 kW     | 155 lpm      | 425 kPa  |  |

<sup>#</sup> Larger models (up to 14 taps) not shown on chart.